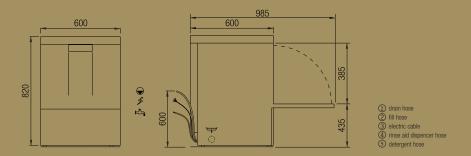

## **TECHNICAL DATA**

| MODEL                          |          | H55                                                       |
|--------------------------------|----------|-----------------------------------------------------------|
| Dimensions (WxDxH)             | cm       | 60x60x82                                                  |
| Rack size                      | cm       | 50x50                                                     |
| Door/hood opening              | cm       | 39,0                                                      |
| Max height of washable glasses | cm       | 35,5                                                      |
| General construction           |          | full double wall                                          |
| Cycle time                     | sec      | 72 - 110 - 150                                            |
| Self cleannig cycle            |          | yes                                                       |
| Special program                |          | ProGlass - ProNew - ProSteel - ProAct - ProSan - ProWater |
| Tank construction              |          | fully deep drawn                                          |
| Tank volume                    | It       | 15                                                        |
| Tank heating element           | W        | 2.100                                                     |
| Tank surface strainers         |          | polypropylen                                              |
| Wash pump power                | W        | 470                                                       |
| Boiler type                    |          | Without pressure with break tank                          |
| Boiler volume                  | It       | 6,0                                                       |
| Boiler heating element         | W        | 3.000                                                     |
| Rinse booster pump power       | W        | 200                                                       |
| Rinse water consumption        | lt/cycle | 2,5                                                       |
| Drain system                   |          | partial drain                                             |
| Drain pump                     |          | standard                                                  |
| Rinse aid dispenser            |          | peristaltic electr.                                       |
| Detergent dispenser            |          | peristaltic electr.                                       |
| Elecectric power               | W        | 3.500                                                     |
| Electric connection            | V/Hz/ph  | 230/60/1                                                  |
| Equipment                      | n°       | 1 Flat rack - 1 Dish rack - 1 Cutlery container           |