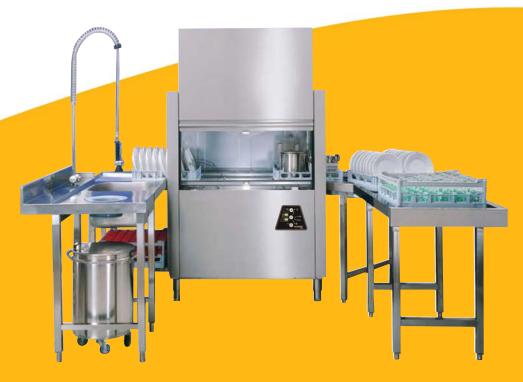

# ECOMAX CCR-130

### **Dishwasher**

CCR Dishwashers – Innovative, Reliable, Efficient and Robust.
Engineered with your Business in Mind.

#### **Standard Features**

- 130 Racks per Hour or 2,350 Dishes per Hour
- Patented Idrowash System
- Electronic Control System
- Total Clean Concept
- Integral Stainless Steel Filter
- Solid Reliable Reversible Conveyor System
- 2-Speeds
- Full Double Walled Construction
- Self Diagnosis System
- Booster Heater
- Lower Water and Energy Consumption

## ECOMAX CCR-130

ENGINEERED FOR MAXIMUM CLEANING

- Ease of use and total sanitation
- Large integrated filter
- Self-draining pumps

Soft touch, simple and easy to use

- Self-diagnostic system
- One button continuous operation or a single rack

**Technical Data CCR-130** 

**ACCESSORIES:** (2) Racks for plates, (1) Rack for glasses, (1) Rack for place setting, freshwater connecting hose, discharge hose.

Lt

Lt/min

Distribuidor Autorizado:

**BOOSTER HEATER CAPACITY** 