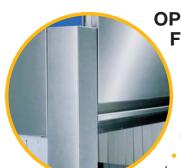

## OPERATOR FRIENDLY

- Reduced noise level 60 dB
- Heat released in kitchen is low
- Integral double walled structure
- Counter balanced double doors
- Special insulation of booster heater

| OUTPUT                                | SPEED 1<br>SPEED 2                         | Racks/hr<br>Dishes/hr<br>Racks/hr<br>Dishes/hr | 100<br>1800<br>130<br>2350 |
|---------------------------------------|--------------------------------------------|------------------------------------------------|----------------------------|
| POWER                                 | VOLTAGE<br>HOT WATER FEEI<br>COLD WATER FE |                                                | 220/60/3<br>17.5<br>27.0   |
| RINSE WATER CONSUMPTION TANK CAPACITY |                                            | Lt/hr<br>Lt                                    | 260<br>70                  |