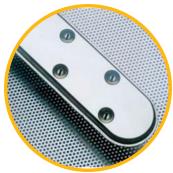

#### **Standard Features**

- 130 Racks per Hour or 2,350 Dishes per Hour
- Patented Idrowash System
- Electronic Control System
- Total Clean Concept
- Integral Stainless Steel Filter
- Solid Reliable Reversible Conveyor System
- 2-Speeds
- Full Double Walled Construction
- Self Diagnosis System
- Booster Heater
- Lower Water and Energy Consumption

**Technical Data CCR-130** 

**ACCESSORIES:** (2) Racks for plates, (1) Rack for glasses, (1) Rack for place setting, freshwater connecting hose, discharge hose.

Lt

Lt/min

Distribuidor Autorizado:

**BOOSTER HEATER CAPACITY** 