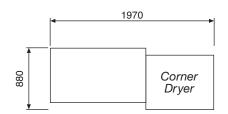

Stainless Steel Filter
- Solid Reliable Reversible Conveyor System
- 2-Speeds
- Full Double Walled Construction
- Self Diagnosis System
- Booster Heater
- Lower Water and Energy Consumption

## ECOMAX CCR-130



ENGINEERED FOR MAXIMUM CLEANING

- Ease of use and total sanitation
- Large integrated filter
- Self-draining pumps



Soft touch, simple and easy to use

- Self-diagnostic system
- One button continuous operation or a single rack



Patented wash system for efficient cleaning with less effort

- Minimize overlapping between water droplets
- Energy efficient –
   kitchenware is cleaner



## OPERATOR FRIENDLY

- Reduced noise level 60 dB
- Heat released in kitchen is low
- Integral double walled structure
- Counter balanced double doors
- Special insulation of booster heater







| OUTPUT                                | SPEED 1<br>SPEED 2                         | Racks/hr<br>Dishes/hr<br>Racks/hr<br>Dishes/hr | 100<br>1800<br>130<br>2350 |
|---------------------------------------|--------------------------------------------|------------------------------------------------|----------------------------|
| POWER                                 | VOLTAGE<br>HOT WATER FEEI<br>COLD WATER FE |                                                | 220/60/3<br>17.5<br>27.0   |
| RINSE WATER CONSUMPTION TANK CAPACITY |                                            | Lt/hr<br>Lt                                    | 260<br>70                  |

**Technical Data CCR-130** 

**ACCESSORIES:** (2) Racks for plates, (1) Rack for glasses, (1) Rack for place setting, freshwater connecti